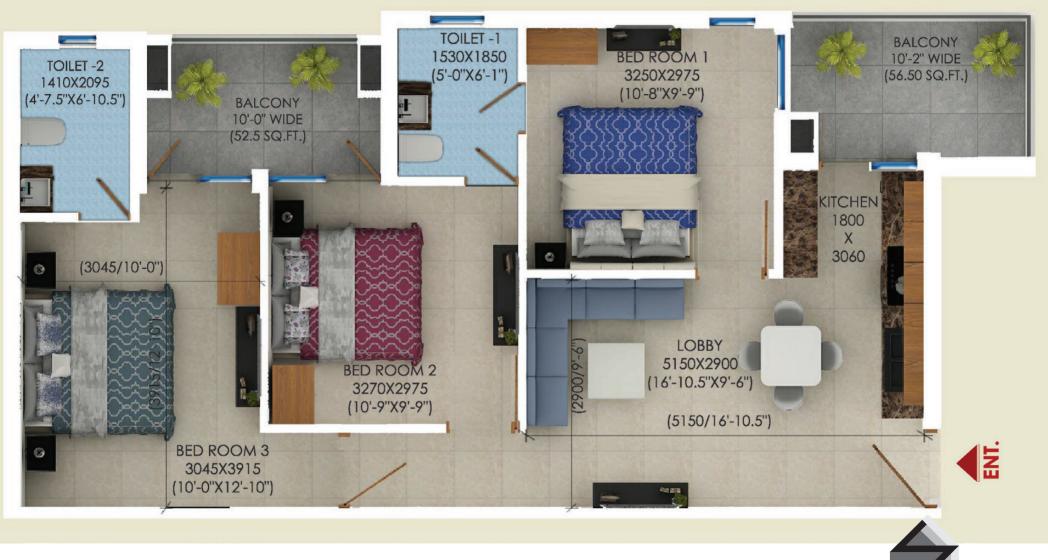

## AMRIT HOMES **3BHK** TYPE - B

Unit Carpet Area = 642.395 sq.ft.(59.68 sq.mt.) Balcony Area = 109.00 sq.ft.(10.126 sq.mt.)

Total Built-up Area = 816.65 sq.ft.(75.868 sq.mt.)

Disclaimer : Unit plans are not on scale. In the interest of maintaining high standards, layout, dimensions, specifications and features are indicative and are subject to change as decided by the company or by competent authority.