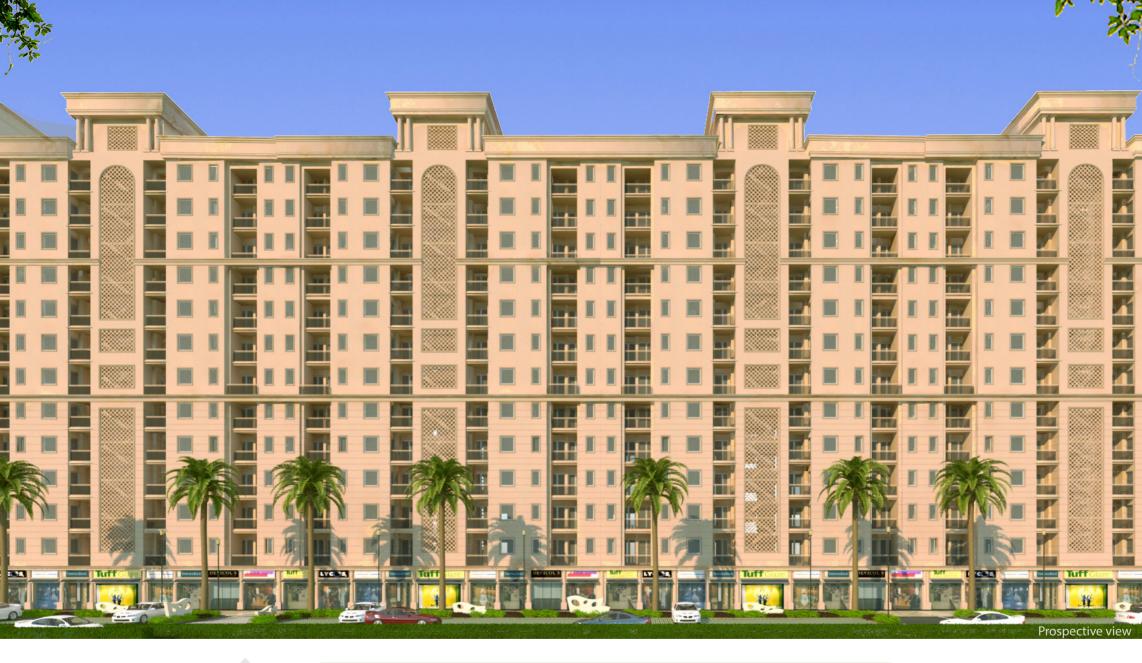

Prospective view

Control Care Control C

Im

FADEOUT

Unit Carpet Area =

(2985 /9'-9")

**BED ROOM 1** 

3045 /10'-0")

## AMRITHOMES SUDARSHAN BUILDTECH PVT. LTD.

1

TUO

FF

Tu

.

**F**Glaze

LYCOS