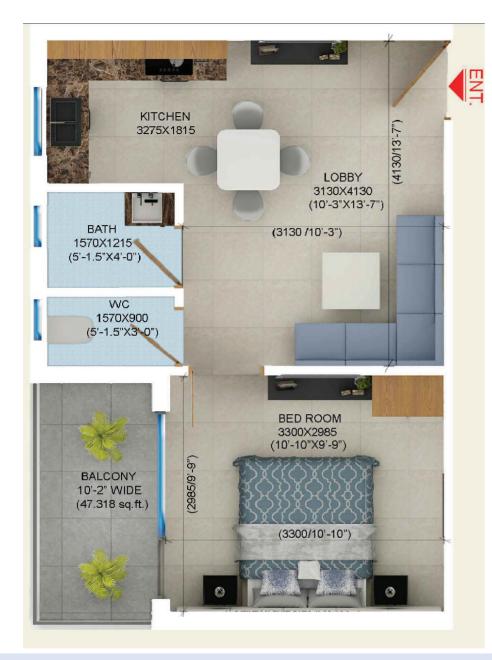

-

ENT

1 BHK TYPE - D Balcony Area =

Unit Carpet Area = 325.718 sq.ft.(30.26 sq.mt.)

Balcony Area = 47.318 sq.ft.(4.396 sq.mt.)

Total Built-up Area = 413.00 sq.ft.(38.368 sq.mt.) 1BHK TYPE - E Balcony Area = 47.318 sq.ft.(4 Unit Carpet Area =

KITCHEN

3275X1815

Unit Carpet Area = 329.593 sq.ft.(30.62 sq.mt.) Balcony Area = 47.318 sq.ft.(4.396 sq.mt.) Total Built-up Area = 416.818 sq.ft.(38.723 sq.mt.)

Disclaimer : Unit plans are not on scale. In the interest of maintaining high standards, layout, dimensions, specifications and features are indicative and are subject to change as decided by the company or by competent authority.