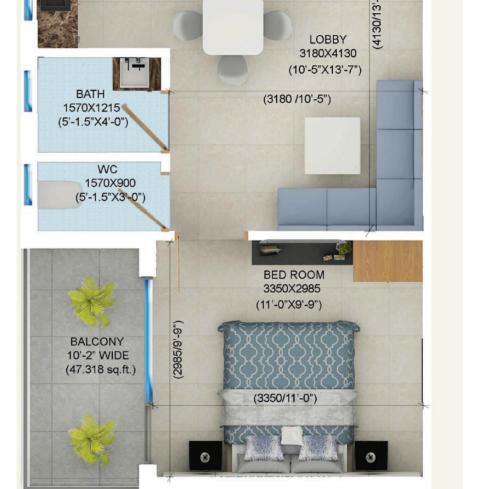

-

ENT

1 BHK TYPE - D Balcony Area =

Unit Carpet Area = 325.718 sq.ft.(30.26 sq.mt.)

Balcony Area = 47.318 sq.ft.(4.396 sq.mt.)

Total Built-up Area = 413.00 sq.ft.(38.368 sq.mt.) 1BHK TYPE - E Balcony Area = 47.318 sq.ft.(4 Unit Carpet Area =

520.374 sq.ft.(48.344 sq.mt.) Balcony Area = 105.454 sq.ft.(9.797 sq.mt.)

Total Built-up Area = 682.027 sq.ft.(63.361sq.mt.)

Disclaimer : Unit plans are not on scale. In the interest of mantaining high standards, layout, dimensions, specifications and features are indicative and are subject to change as decided by the company or by competent authority.