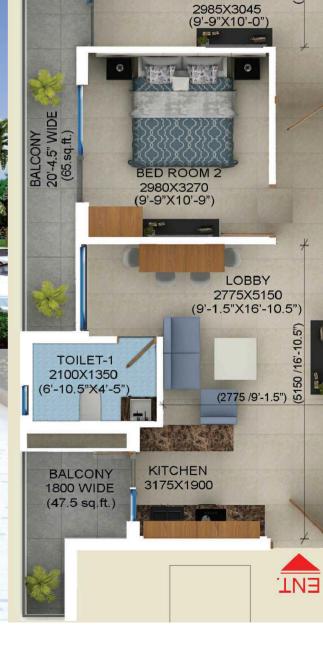

Prospective view

Control Care Control C

Im

FADEOUT

Unit Carpet Area =

(2985 /9'-9")

**BED ROOM 1** 

3045 /10'-0")