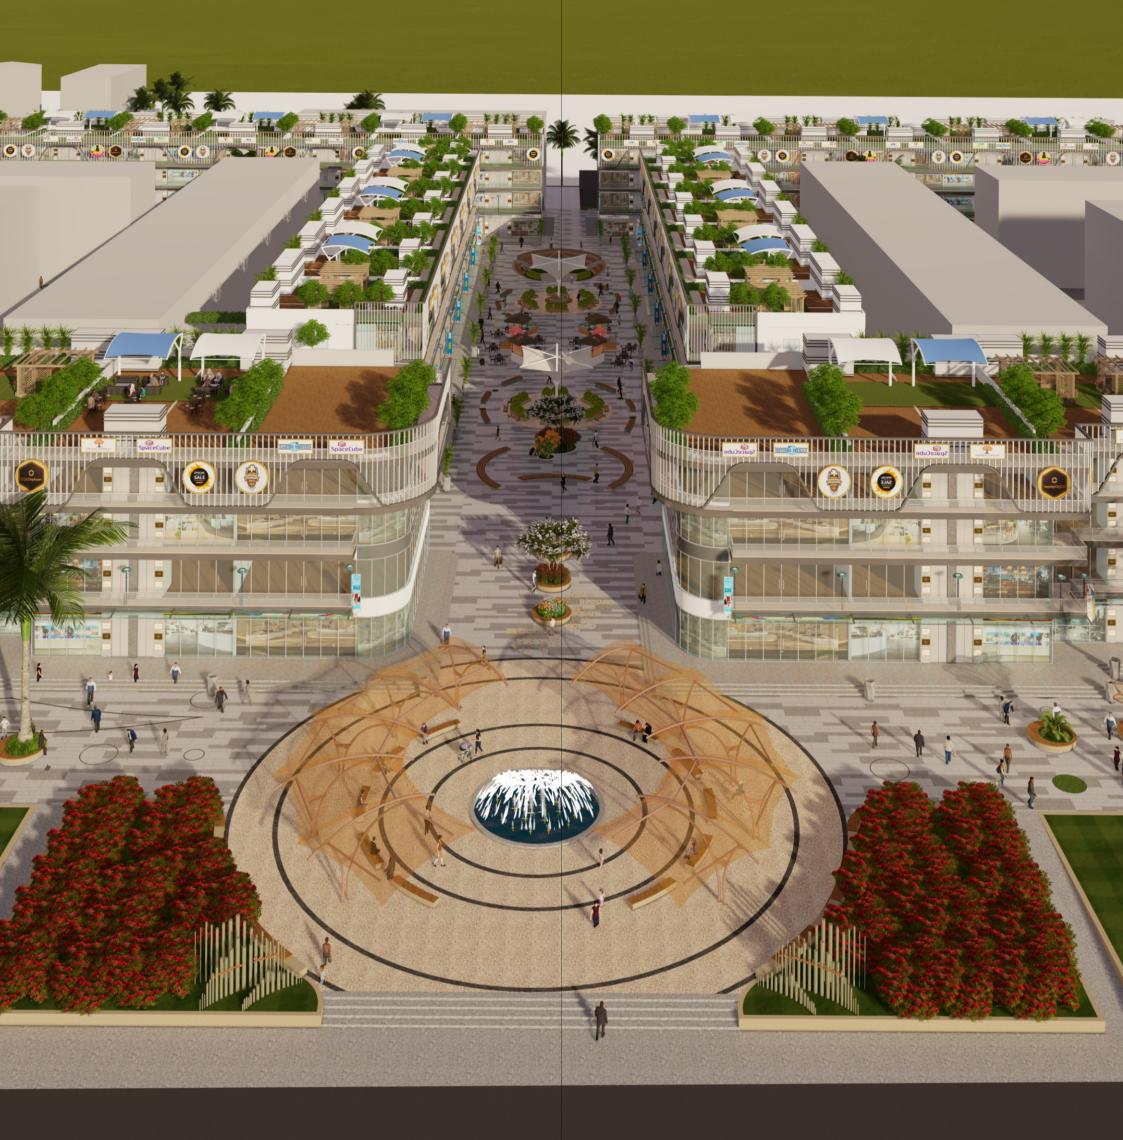

### PROJECT HIGHLIGHTS

Perspective View

#### FRONTAGE

Huge frontage of more than 900 Feets makes Universal Square inevitably visible to the potential shoppers and embrace their attention

Perspective View

#### **VAST PLAZAS**

Experience the Vibrancy of environment with Vast Plazas at different points makes visitors experience more indulging & engaging

Perspective View

#### SERENE LANDSCAPE AND STREETSCAPE

Tranquil Sittings, Green Canopies, Guardian Trees, Paved Walkways & Many such elements makes universal square an obvious choice of shoppers to hang around.

Perspective View

#### MODERN ARCHITECTURE

Welcome to the Masterpiece, reflecting Modern Architecture, meticulously planned Universal Square is all set to board spaces for Retail, Entertainment and Business

Reference Image

#### SURFACE CAR PARKING

Meticulously planned project provides amble opportunities for surface car park which becomes and inviting element for the visitors.

Reference Image

#### SMOOTH VEHICULAR AND PEDESTRIAN MOVEMENT

A well thought of interconnect roads and plazas provides sufficient space for vehicle movement and the walkers.

Perspective View

#### VARIABLE SPACES RANGE

Planning of Universal Square endeavors to house every type of retailer and shopper be it boutique size or mid size or large format outlets.