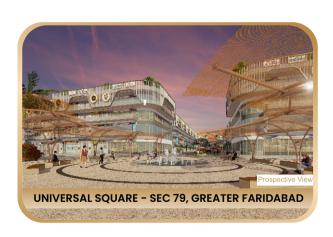

# Grander. Glorious. Glamorous

The Universal Square is a project that incubates Hope, Business Spirit and Countless Opportunities of Growth. Designed with a deep understanding of Retail and Business, inspired by the World's Best Commercial Projects, Universal Square includes an Internal Environment that facilitates Futuristic, Strategic and Long Term Visions.

### PROJECT HIGHLIGHTS

Perspective View

#### FRONTAGE

Huge frontage of more than 900 Feets makes Universal Square inevitably visible to the potential shoppers and embrace their attention

Perspective View

#### **VAST PLAZAS**

Experience the Vibrancy of environment with Vast Plazas at different points makes visitors experience more indulging & engaging

Perspective View

#### SERENE LANDSCAPE AND STREETSCAPE

Tranquil Sittings, Green Canopies, Guardian Trees, Paved Walkways & Many such elements makes universal square an obvious choice of shoppers to hang around.

Perspective View

#### **DUAL ACCESS**

Service Alleys on one side and Main access on other side Make all outlets two side open, Which enables controlled access of shoppers and service providers / suppliers.

Perspective View

#### MODERN ARCHITECTURE

Welcome to the Masterpiece, reflecting Modern Architecture, meticulously planned Universal Square is all set to board spaces for Retail, Entertainment and Business

Reference Image