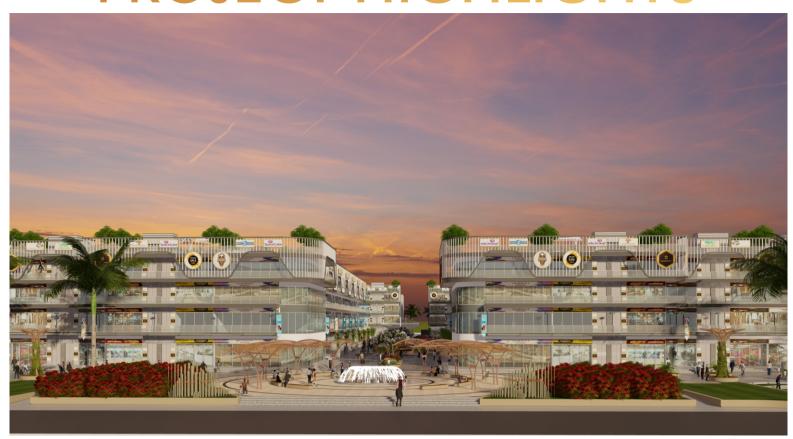

### PROJECT HIGHLIGHTS

Perspective View

#### FRONTAGE

Huge frontage of more than 900 Feets makes Universal Square inevitably visible to the potential shoppers and embrace their attention

Perspective View