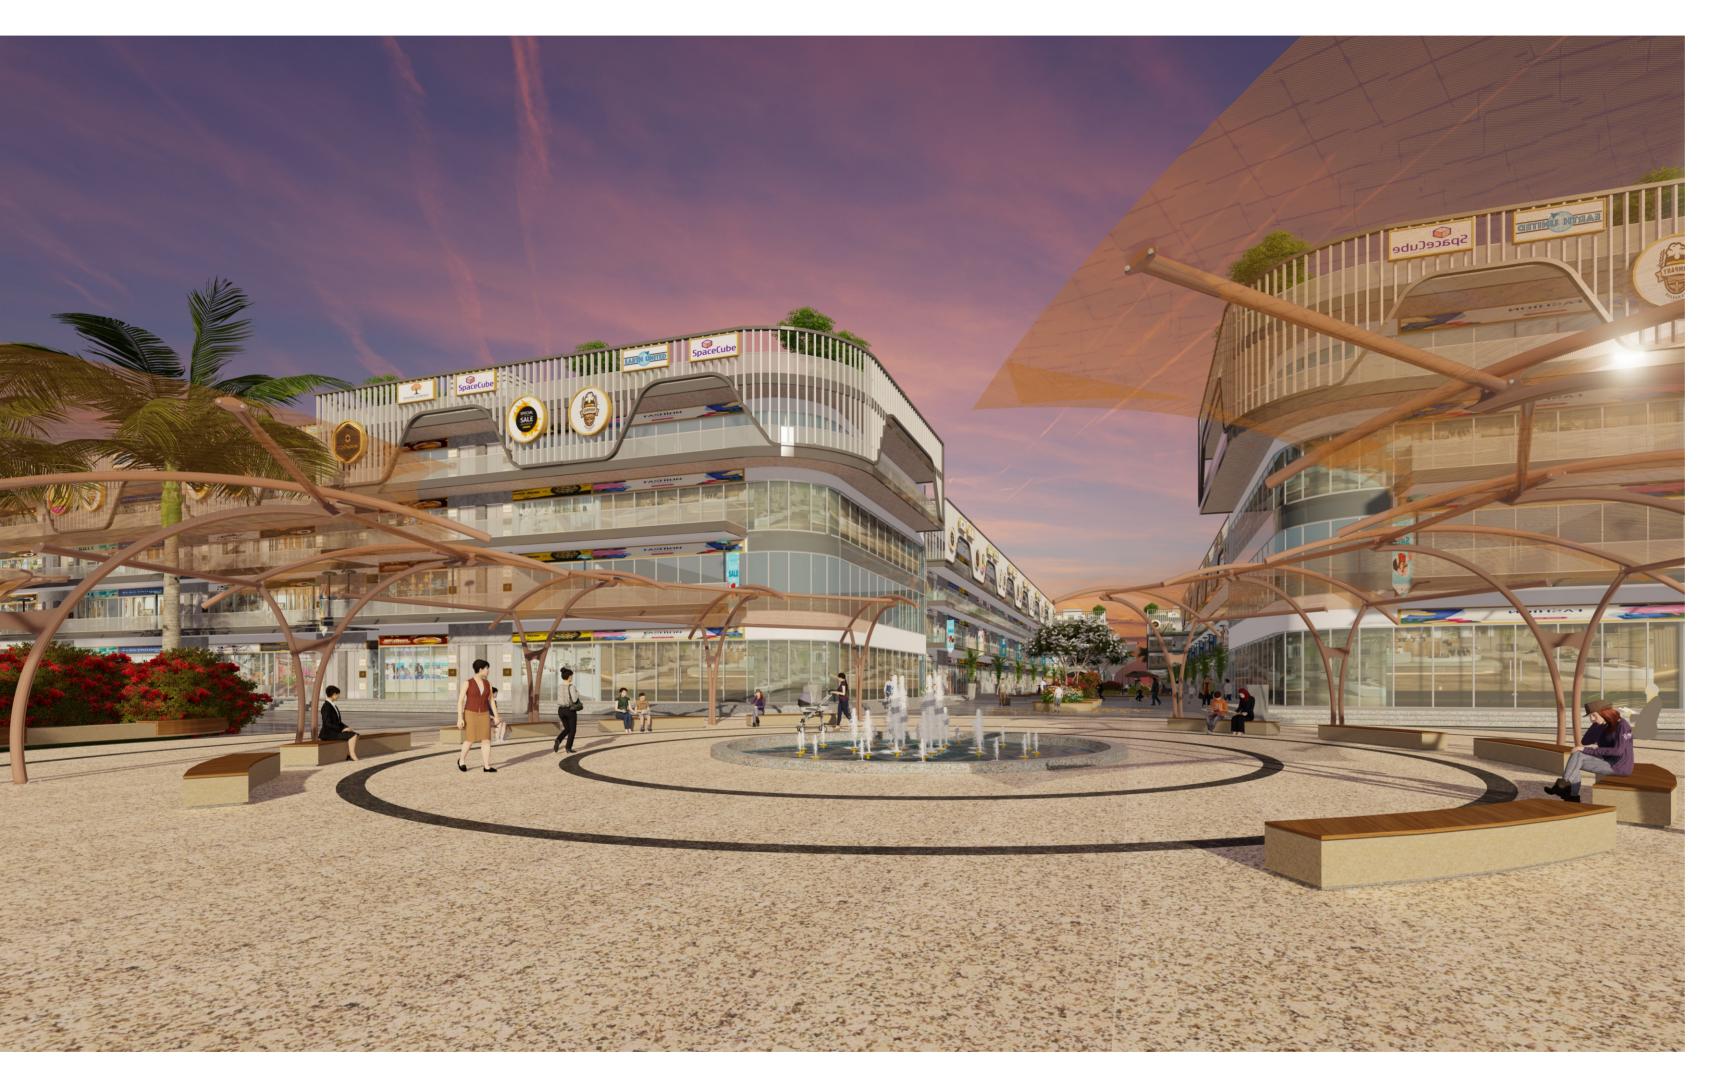

### PROJECT HIGHLIGHTS

Perspective View

#### FRONTAGE

Huge frontage of more than 900 Feets makes Universal Square inevitably visible to the potential shoppers and embrace their attention

Perspective View

#### **VAST PLAZAS**

Experience the Vibrancy of environment with Vast Plazas at different points makes visitors experience more indulging & engaging

Perspective View

#### SERENE LANDSCAPE AND STREETSCAPE

Tranquil Sittings, Green Canopies, Guardian Trees, Paved Walkways & Many such elements makes universal square an obvious choice of shoppers to hang around.

Perspective View